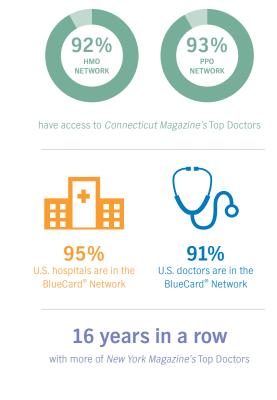

|                                                                                                                                                                   | 2016 Small Group off-exchange plans                                                                                                                                           |                                                                                                                                                                               |                                                                                                                                                                                     |                                                                                                                                                                       |                                                                                                                                                                                     |                                                                                                                                                                               |
|-------------------------------------------------------------------------------------------------------------------------------------------------------------------|-------------------------------------------------------------------------------------------------------------------------------------------------------------------------------|-------------------------------------------------------------------------------------------------------------------------------------------------------------------------------|-------------------------------------------------------------------------------------------------------------------------------------------------------------------------------------|-----------------------------------------------------------------------------------------------------------------------------------------------------------------------|-------------------------------------------------------------------------------------------------------------------------------------------------------------------------------------|-------------------------------------------------------------------------------------------------------------------------------------------------------------------------------|
|                                                                                                                                                                   | Anthom                                                                                                                                                                        | Platinum                                                                                                                                                                      | 2010 Sman droup                                                                                                                                                                     | Anthe                                                                                                                                                                 | m Cold                                                                                                                                                                              |                                                                                                                                                                               |
|                                                                                                                                                                   | Allulelli                                                                                                                                                                     | riauliulii                                                                                                                                                                    |                                                                                                                                                                                     | Anthe                                                                                                                                                                 | iii dolu                                                                                                                                                                            |                                                                                                                                                                               |
|                                                                                                                                                                   | BlueCare HM0<br>30/0%/3000                                                                                                                                                    | Century Preferred PPO 30/0%/3000                                                                                                                                              | BlueCare HM0<br>2750/0%/4000                                                                                                                                                        | Century Preferred PPO<br>3500/0%/5000 w/ HRA                                                                                                                          | Century Preferred PPO<br>2500/0%/5000                                                                                                                                               | Century Preferred PPO<br>2000/0%/5500                                                                                                                                         |
| Calendar-year contract code/plan year contract code                                                                                                               | 1KY5/20UB                                                                                                                                                                     | 1KY7/1YE5                                                                                                                                                                     | 1KXX/1KYY                                                                                                                                                                           | 1KYU/1KVV                                                                                                                                                             | 1KY2/1KWD                                                                                                                                                                           | 1KXB/1KZR                                                                                                                                                                     |
| In-network deductible (individual/family)                                                                                                                         | None                                                                                                                                                                          | None                                                                                                                                                                          | \$2,750/\$5,500                                                                                                                                                                     | \$3,500/\$7,000                                                                                                                                                       | \$2,500/\$5,000                                                                                                                                                                     | \$2,000/\$4,000                                                                                                                                                               |
| In-network coinsurance                                                                                                                                            | 0% coinsurance                                                                                                                                                                | 0% coinsurance                                                                                                                                                                | 0% coinsurance                                                                                                                                                                      | 0% coinsurance                                                                                                                                                        | 0% coinsurance                                                                                                                                                                      | 0% coinsurance                                                                                                                                                                |
| In-network, out-of-pocket limit (individual/family) (Includes deductible, copays, coinsurance and pharmacy.)                                                      | \$3,000/\$6,000                                                                                                                                                               | \$3,000/\$6,000                                                                                                                                                               | \$4,000/\$8,000                                                                                                                                                                     | \$5,000/\$10,000                                                                                                                                                      | \$5,000/\$10,000                                                                                                                                                                    | \$5,500/\$11,000                                                                                                                                                              |
| Preventive care (includes prenatal visits)                                                                                                                        | No additional cost                                                                                                                                                            | No additional cost                                                                                                                                                            | No additional cost                                                                                                                                                                  | No additional cost                                                                                                                                                    | No additional cost                                                                                                                                                                  | No additional cost                                                                                                                                                            |
| Office visit: primary care physician (PCP)<br>and retail health clinic <sup>1</sup><br>Note: Other office services subject to<br>deductible and plan coinsurance. | \$30 copay per<br>office visit, unlimited                                                                                                                                     | \$30 copay per<br>office visit, unlimited                                                                                                                                     | \$25 copay per<br>office visit, unlimited                                                                                                                                           | Deductible, then \$25 copay<br>per office visit, unlimited                                                                                                            | \$25 copay per office visit,<br>unlimited                                                                                                                                           | \$25 copay per<br>office visit, unlimited                                                                                                                                     |
| Office visit: specialist <sup>1</sup>                                                                                                                             | \$50 copay per office visit, unlimited                                                                                                                                        | \$50 copay per office visit, unlimited                                                                                                                                        | \$45 copay per office visit,<br>unlimited                                                                                                                                           | Deductible, then \$50 copay<br>per office visit, unlimited                                                                                                            | \$50 copay per<br>office visit, unlimited                                                                                                                                           | \$50 copay per<br>office visit, unlimited                                                                                                                                     |
| LiveHealth Online                                                                                                                                                 | \$20 copay per visit, unlimited                                                                                                                                               | \$20 copay per visit, unlimited                                                                                                                                               | \$15 copay per visit,<br>unlimited                                                                                                                                                  | Deductible, then \$15 copay per visit, unlimited                                                                                                                      | \$15 copay per visit,<br>unlimited                                                                                                                                                  | \$15 copay per visit,<br>unlimited                                                                                                                                            |
| Chiropractic (limit of 20 visits per year) <sup>1</sup>                                                                                                           | \$50 copay                                                                                                                                                                    | \$50 copay                                                                                                                                                                    | \$45 copay per office visit                                                                                                                                                         | Deductible, then \$50 copay                                                                                                                                           | \$50 copay                                                                                                                                                                          | \$50 copay                                                                                                                                                                    |
| Physical and occupational therapy¹<br>(limit of 40 combined visits per year, limit includes<br>speech therapy)                                                    | \$30 copay                                                                                                                                                                    | \$30 copay                                                                                                                                                                    | \$30 copay                                                                                                                                                                          | Deductible, then<br>0% coinsurance                                                                                                                                    | \$30 copay                                                                                                                                                                          | \$30 copay                                                                                                                                                                    |
| Outpatient diagnostic tests<br>(examples: X-ray, EKG)                                                                                                             | 0% coinsurance                                                                                                                                                                | 0% coinsurance                                                                                                                                                                | \$25 copay                                                                                                                                                                          | Deductible, then 0% coinsurance                                                                                                                                       | \$25 copay                                                                                                                                                                          | \$25 copay                                                                                                                                                                    |
| Outpatient advanced diagnostic tests (examples: MRI, CT scan)                                                                                                     | 0% coinsurance                                                                                                                                                                | 0% coinsurance                                                                                                                                                                | \$75 copay;<br>\$375 copay maximum                                                                                                                                                  | Deductible, then 0% coinsurance                                                                                                                                       | \$75 copay;<br>\$375 copay maximum                                                                                                                                                  | \$75 copay;<br>\$375 copay maximum                                                                                                                                            |
| Urgent care                                                                                                                                                       | \$75 copay                                                                                                                                                                    | \$75 copay                                                                                                                                                                    | \$45 copay                                                                                                                                                                          | Deductible, then \$50 copay                                                                                                                                           | \$50 copay                                                                                                                                                                          | \$50 copay                                                                                                                                                                    |
| Emergency room care                                                                                                                                               | \$200 copay                                                                                                                                                                   | \$200 copay                                                                                                                                                                   | \$200 copay                                                                                                                                                                         | Deductible, then<br>\$200 copay                                                                                                                                       | \$200 copay                                                                                                                                                                         | \$200 copay                                                                                                                                                                   |
| Hospital: inpatient admission (example: hospital room) (includes maternity, mental health and substance abuse)                                                    | \$500 copay per day up to<br>\$1,500 per admission                                                                                                                            | \$500 copay per day up to<br>\$1,500 per admission                                                                                                                            | Deductible, then<br>\$500 copay per day up to<br>\$2,000 per admission                                                                                                              | Deductible, then<br>\$500 copay                                                                                                                                       | Deductible, then<br>\$500 copay per day up to<br>\$1,500 per admission                                                                                                              | Deductible, then<br>\$500 copay per day up to<br>\$1,500 per admission                                                                                                        |
| Hospital: outpatient hospital facility<br>(includes maternity, surgery and/or<br>mental health and substance abuse)                                               | \$300 copay                                                                                                                                                                   | \$300 copay                                                                                                                                                                   | Deductible, then<br>\$300 copay                                                                                                                                                     | Deductible, then<br>\$300 copay                                                                                                                                       | Deductible, then<br>\$300 copay                                                                                                                                                     | Deductible, then<br>\$300 copay                                                                                                                                               |
| Mental health and substance abuse: office visit/<br>intensive outpatient/partial hospitalization <sup>1</sup>                                                     | \$30 copay per office visit, unlimited                                                                                                                                        | \$30 copay per office visit, unlimited                                                                                                                                        | \$25 copay per<br>office visit, unlimited                                                                                                                                           | Deductible, then \$25 copay<br>per office visit, unlimited                                                                                                            | \$25 copay per<br>office visit, unlimited                                                                                                                                           | \$25 copay per<br>office visit, unlimited                                                                                                                                     |
| Out-of-network deductible (individual/family)                                                                                                                     | Non-network coverage for<br>urgent and emergency<br>care only                                                                                                                 | \$2,000/\$4,000                                                                                                                                                               | Non-network coverage for<br>urgent and emergency<br>care only                                                                                                                       | \$7,000/\$14,000                                                                                                                                                      | \$5,000/\$10,000                                                                                                                                                                    | \$4,000/\$8,000                                                                                                                                                               |
| Out-of-network coinsurance                                                                                                                                        | Non-network coverage for<br>urgent and emergency<br>care only                                                                                                                 | 30% coinsurance                                                                                                                                                               | Non-network coverage for<br>urgent and emergency<br>care only                                                                                                                       | 30% coinsurance                                                                                                                                                       | 30% coinsurance                                                                                                                                                                     | 30% coinsurance                                                                                                                                                               |
| Out-of-network, out-of-pocket limit<br>(individual/family)                                                                                                        | Not covered except for<br>urgent and emergency<br>care only                                                                                                                   | \$6,000/\$12,000                                                                                                                                                              | Not covered except for<br>urgent and emergency<br>care only                                                                                                                         | \$10,000/\$20,000                                                                                                                                                     | \$10,000/\$20,000                                                                                                                                                                   | \$11,000/\$22,000                                                                                                                                                             |
| Retail/home delivery pharmacy deductible                                                                                                                          | None                                                                                                                                                                          | None                                                                                                                                                                          | None                                                                                                                                                                                | Combined with medical deductible                                                                                                                                      | None                                                                                                                                                                                | None                                                                                                                                                                          |
| Retail pharmacy tiers                                                                                                                                             | Tier 1: \$5 copay; Tier 2:<br>\$50 copay; Tier 3: 50%<br>coinsurance; Tier 4: 50%<br>coinsurance up to<br>\$500 per script<br>National formulary:<br>anthem.com/National4tier | Tier 1: \$5 copay; Tier 2:<br>\$50 copay; Tier 3: 50%<br>coinsurance; Tier 4: 50%<br>coinsurance up to<br>\$500 per script<br>National formulary:<br>anthem.com/National4tier | Tier 1: \$5 copay; Tier 2:<br>\$50 copay; Tier 3: 50%<br>coinsurance; Tier 4: 50%<br>coinsurance up to<br>\$500 per script<br>Select formulary:<br>anthem.com/<br>CTSelectdrugtier4 | Tier 1: deductible, then \$5 copay; Tier 2: deductible, then \$50 copay; Tiers 3, 4: deductible, then 50% coinsurance Select formulary: anthem.com/ CTSelectdrugtier4 | Tier 1: \$5 copay; Tier 2:<br>\$50 copay; Tier 3: 50%<br>coinsurance; Tier 4: 50%<br>coinsurance up to<br>\$500 per script<br>Select formulary:<br>anthem.com/<br>CTSelectdrugtier4 | Tier 1: \$5 copay; Tier 2:<br>\$50 copay; Tier 3: 50%<br>coinsurance; Tier 4: 50%<br>coinsurance up to<br>\$500 per script<br>National formulary:<br>anthem.com/National4tier |
| Adult vision (materials and exams)                                                                                                                                | Embedded                                                                                                                                                                      | Embedded                                                                                                                                                                      | Embedded                                                                                                                                                                            | Embedded                                                                                                                                                              | Embedded                                                                                                                                                                            | Embedded                                                                                                                                                                      |
| Healthy Support package                                                                                                                                           | Included                                                                                                                                                                      | Included                                                                                                                                                                      | Included                                                                                                                                                                            | Included                                                                                                                                                              | Included                                                                                                                                                                            | Included                                                                                                                                                                      |
| Relativities                                                                                                                                                      | 1.2762                                                                                                                                                                        | 1.2867                                                                                                                                                                        | 1.1073                                                                                                                                                                              | 0.7467                                                                                                                                                                | 1.1060                                                                                                                                                                              | 1.1367                                                                                                                                                                        |

|                                                                                                                                                                   |                                                                                                                                                             | 2016 Small                                                                                                                                                    | Group off-exchange plans                                                                                                                                                   | (continued)                                                                                                                                                                         |                                                                                                                                                                                     |
|-------------------------------------------------------------------------------------------------------------------------------------------------------------------|-------------------------------------------------------------------------------------------------------------------------------------------------------------|---------------------------------------------------------------------------------------------------------------------------------------------------------------|----------------------------------------------------------------------------------------------------------------------------------------------------------------------------|-------------------------------------------------------------------------------------------------------------------------------------------------------------------------------------|-------------------------------------------------------------------------------------------------------------------------------------------------------------------------------------|
|                                                                                                                                                                   |                                                                                                                                                             | Anthem Gold                                                                                                                                                   |                                                                                                                                                                            | Anther                                                                                                                                                                              | n Silver                                                                                                                                                                            |
|                                                                                                                                                                   | Century Preferred PPO<br>1000/20%/3000                                                                                                                      | Century Preferred PPO<br>1000/20%/4500                                                                                                                        | Century Preferred PPO<br>1000/20%/3000                                                                                                                                     | BlueCare HM0<br>6000/0%/6550 w/ HSA                                                                                                                                                 | Century Preferred PPO<br>2600/25%/5000 w/ HSA*                                                                                                                                      |
| Calendar-year contract code/plan year contract code                                                                                                               | 1YEB/1YED                                                                                                                                                   | 1YEF/1YEH                                                                                                                                                     | 1KY1/1KVY                                                                                                                                                                  | 1KZF/1KZS                                                                                                                                                                           | 1KVX/1KWN                                                                                                                                                                           |
| In-network deductible (individual/family)                                                                                                                         | \$1,000/\$3,000                                                                                                                                             | \$1,000/\$3,000                                                                                                                                               | \$1,000/\$3,000                                                                                                                                                            | \$6,000/\$12,000                                                                                                                                                                    | \$2,600/\$5,200                                                                                                                                                                     |
| In-network coinsurance                                                                                                                                            | 20% coinsurance                                                                                                                                             | 20% coinsurance                                                                                                                                               | 20% coinsurance                                                                                                                                                            | 0% coinsurance                                                                                                                                                                      | 25% coinsurance                                                                                                                                                                     |
| In-network, out-of-pocket limit (individual/family) (Includes deductible, copays, coinsurance and pharmacy.)                                                      | \$3,000/\$6,000                                                                                                                                             | \$4,500/\$9,000                                                                                                                                               | \$3,000/\$6,000                                                                                                                                                            | \$6,550/\$13,100                                                                                                                                                                    | \$5,000/\$10,000                                                                                                                                                                    |
| Preventive care (includes prenatal visits)                                                                                                                        | No additional cost                                                                                                                                          | No additional cost                                                                                                                                            | No additional cost                                                                                                                                                         | No additional cost                                                                                                                                                                  | No additional cost                                                                                                                                                                  |
| Office visit: primary care physician (PCP)<br>and retail health clinic <sup>1</sup><br>Note: Other office services subject to<br>deductible and plan coinsurance. | \$25 copay per<br>office visit, unlimited                                                                                                                   | \$15 copay per office visit, unlimited                                                                                                                        | \$20 copay per visit for first<br>3 office visits, then deductible<br>and 20% coinsurance <sup>1</sup>                                                                     | Deductible, then 0% coinsurance                                                                                                                                                     | Deductible, then 25% coinsurance                                                                                                                                                    |
| Office visit: specialist <sup>1</sup>                                                                                                                             | \$50 copay per<br>office visit, unlimited                                                                                                                   | \$35 copay per<br>office visit, unlimited                                                                                                                     | \$20 copay per visit for first<br>3 office visits, then deductible<br>and 20% coinsurance <sup>1</sup>                                                                     | Deductible, then 0% coinsurance                                                                                                                                                     | Deductible, then 25% coinsurance                                                                                                                                                    |
| LiveHealth Online                                                                                                                                                 | \$15 copay per office visit, unlimited                                                                                                                      | \$10 copay per office visit, unlimited                                                                                                                        | \$15 copay per visit, unlimited                                                                                                                                            | Deductible, then 0% coinsurance                                                                                                                                                     | Deductible, then 25% coinsurance                                                                                                                                                    |
| Chiropractic (limit of 20 visits per year) <sup>1</sup>                                                                                                           | \$50 copay per office visit,<br>unlimited                                                                                                                   | \$35 copay                                                                                                                                                    | \$20 copay per visit for first<br>3 office visits, then deductible<br>and 20% coinsurance <sup>1</sup>                                                                     | Deductible, then 0% coinsurance                                                                                                                                                     | Deductible, then 25% coinsurance                                                                                                                                                    |
| Physical and occupational therapy¹<br>(limit of 40 combined visits per year, limit includes<br>speech therapy)                                                    | \$30 copay                                                                                                                                                  | \$30 copay                                                                                                                                                    | \$30 copay per visit for first<br>3 office visits, then deductible<br>and 20% coinsurance <sup>1</sup>                                                                     | Deductible, then 0% coinsurance                                                                                                                                                     | Deductible, then 25% coinsurance                                                                                                                                                    |
| Outpatient diagnostic tests<br>(examples: X-ray, EKG)                                                                                                             | Deductible, then 20% coinsurance                                                                                                                            | Deductible, then 20% coinsurance                                                                                                                              | Deductible, then 20% coinsurance                                                                                                                                           | Deductible, then 0% coinsurance                                                                                                                                                     | Deductible, then 25% coinsurance                                                                                                                                                    |
| Outpatient advanced diagnostic tests (examples: MRI, CT scan)                                                                                                     | Deductible, then 20% coinsurance                                                                                                                            | Deductible, then 20% coinsurance                                                                                                                              | Deductible, then 20% coinsurance                                                                                                                                           | Deductible, then 0% coinsurance                                                                                                                                                     | Deductible, then 25% coinsurance                                                                                                                                                    |
| Urgent care                                                                                                                                                       | \$50 copay                                                                                                                                                  | \$35 copay                                                                                                                                                    | Deductible, then 20% coinsurance                                                                                                                                           | Deductible, then 0% coinsurance                                                                                                                                                     | Deductible, then 25% coinsurance                                                                                                                                                    |
| Emergency room care                                                                                                                                               | \$200 copay                                                                                                                                                 | \$200 copay                                                                                                                                                   | Deductible, then 20% coinsurance                                                                                                                                           | Deductible, then 0% coinsurance                                                                                                                                                     | Deductible, then 25% coinsurance                                                                                                                                                    |
| Hospital: inpatient admission<br>(example: hospital room)<br>(includes maternity, mental health and substance abuse)                                              | Deductible, then 20% coinsurance                                                                                                                            | Deductible, then 20% coinsurance                                                                                                                              | Deductible, then 20% coinsurance                                                                                                                                           | Deductible, then 0% coinsurance                                                                                                                                                     | Deductible, then 25% coinsurance                                                                                                                                                    |
| Hospital: outpatient hospital facility<br>(includes maternity, surgery and/or<br>mental health and substance abuse)                                               | Deductible, then<br>20% coinsurance                                                                                                                         | Deductible, then<br>20% coinsurance                                                                                                                           | Deductible, then 20% coinsurance                                                                                                                                           | Deductible, then 0% coinsurance                                                                                                                                                     | Deductible, then 25% coinsurance                                                                                                                                                    |
| Mental health and substance abuse: office visit/intensive outpatient/partial hospitalization <sup>1</sup>                                                         | \$25 copay per<br>office visit, unlimited                                                                                                                   | \$15 copay per office visit, unlimited                                                                                                                        | \$20 copay per visit for first<br>3 office visits, then deductible<br>and 20% coinsurance <sup>1</sup>                                                                     | Deductible, then 0% coinsurance                                                                                                                                                     | Deductible, then 25% coinsurance                                                                                                                                                    |
| Out-of-network deductible (individual/family)                                                                                                                     | \$2,000/\$4,000                                                                                                                                             | \$2,000/\$4,000                                                                                                                                               | \$2,000/\$4,000                                                                                                                                                            | Non-network coverage for urgent and emergency care only                                                                                                                             | \$5,200/\$10,400                                                                                                                                                                    |
| Out-of-network coinsurance                                                                                                                                        | 40% coinsurance                                                                                                                                             | 40% coinsurance                                                                                                                                               | 40% coinsurance                                                                                                                                                            | Non-network coverage for urgent and emergency care only                                                                                                                             | 50% coinsurance                                                                                                                                                                     |
| Out-of-network, out-of-pocket limit<br>(individual/family)                                                                                                        | \$6,000/\$12,000                                                                                                                                            | \$9,000/\$18,000                                                                                                                                              | \$6,000/\$12,000                                                                                                                                                           | Not covered except for urgent and emergency care only                                                                                                                               | \$10,000/\$20,000                                                                                                                                                                   |
| Retail/home delivery pharmacy deductible                                                                                                                          | None                                                                                                                                                        | None                                                                                                                                                          | None                                                                                                                                                                       | Combined with medical deductible                                                                                                                                                    | Combined with medical deductible                                                                                                                                                    |
| Retail pharmacy tiers                                                                                                                                             | Tier 1: \$5 copay; Tier 2: \$50 copay; Tier 3: 50% coinsurance; Tier 4: 50% coinsurance up to \$500 per script National formulary: anthem.com/National4tier | Tier 1: \$5 copay; Tier 2: \$50 copay; Tier 3: 50% coinsurance; Tier 4: 50% coinsurance up to \$500 per script Select formulary: anthem.com/CTSelectdrugtier4 | Tier 1: \$5 copay; Tier 2: \$50<br>copay; Tier 3: 50% coinsurance;<br>Tier 4: 50% coinsurance up to<br>\$500 per script<br>National formulary:<br>anthem.com/National4tier | Tier 1: deductible, then \$5 copay;<br>Tier 2: deductible, then \$50<br>copay; Tiers 3, 4: deductible,<br>then 50% coinsurance<br>Select formulary:<br>anthem.com/CTSelectdrugtier4 | Tier 1: deductible, then \$5 copay;<br>Tier 2: deductible, then \$50<br>copay; Tiers 3, 4: deductible,<br>then 50% coinsurance<br>Select formulary:<br>anthem.com/CTSelectdrugtier4 |
| Adult vision (materials and exams)                                                                                                                                | Embedded                                                                                                                                                    | Embedded                                                                                                                                                      | Embedded                                                                                                                                                                   | Embedded                                                                                                                                                                            | Embedded                                                                                                                                                                            |
| Healthy Support package                                                                                                                                           | Not included                                                                                                                                                | Not included                                                                                                                                                  | Included                                                                                                                                                                   | Included                                                                                                                                                                            | Included                                                                                                                                                                            |
| Relativities                                                                                                                                                      | 1.1615                                                                                                                                                      | 1.0928                                                                                                                                                        | 1.1309                                                                                                                                                                     | 0.6121                                                                                                                                                                              | 0.7466                                                                                                                                                                              |